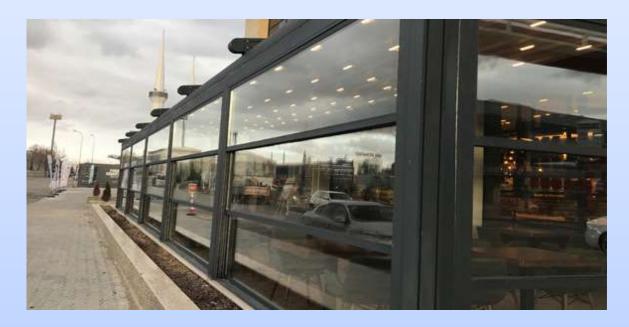

#### **Guillotine Glass Systems**

- Motorized, remote controlled, moving handrail system.
- It is intensely preferred for closing and opening the spaces. As a moving handrail system; cafe, hotel, restaurant, stadium and so on.