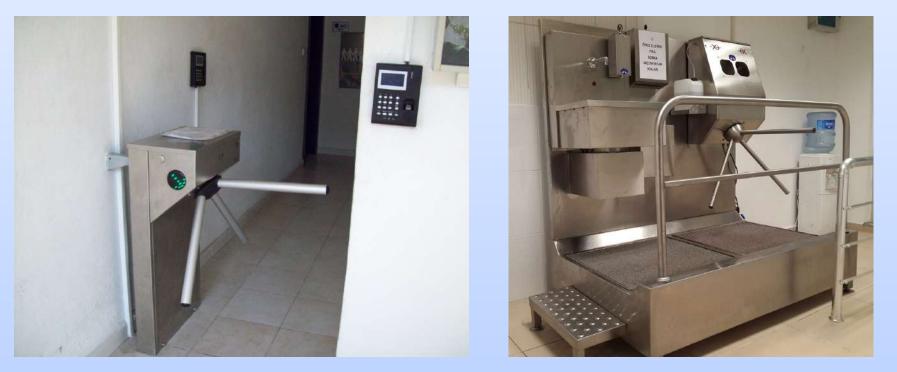

#### Turnstile Systems

- Together with the turnstile system, products such as smart card readers, fingerprint readers, encrypted entry device, face recognition device, handprint reader device can be used as control device.
- The main product of access control systems is access control software. With this software, personnel identification, personnel grouping, personnel authorization operations are performed. In addition, detailed reports can be obtained on the basis of all departure points.
- Two-year parts and technical service are guaranteed.