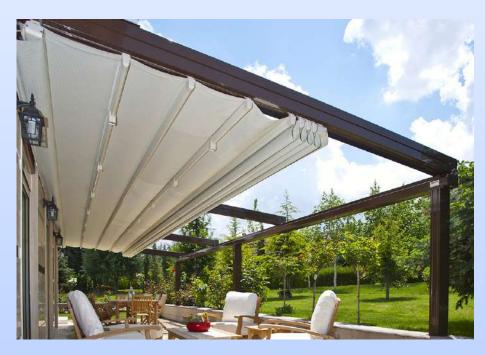

#### Pergola Systems

- Winter garden, hotels, restaurants, cafes and patisseries use a wider area the product is produced according to needed length, width and height.
- It is designed not to damage the architectural appearance in the outdoor areas.
- Our Pergola products are produced from aluminum profiles. System and led lights can be controlled by remote control ...