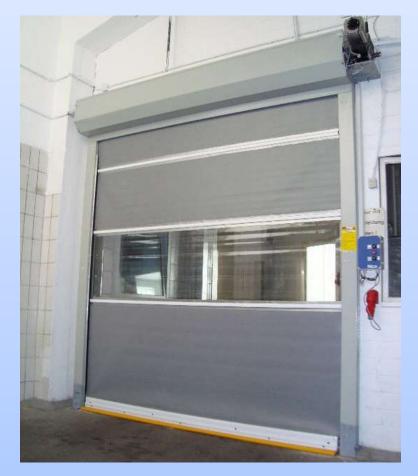

# Fast Rolling PVC Doors

- Fast PVC Doors that allow personnel to work quickly, safely and comfortably; It protects the indoor environment from unwanted materials such as dust, dirt and moisture that may come from outside.
- Another advantage of rolling shutters is that it saves energy by keeping heat loss to a minimum. It is especially in demand by cold storage.
- The tarpaulins used in these doors stretch against impacts and increase the durability of the door.
- Canvas tears can be repaired in a short time and at reasonable prices, so they do not adversely affect businesses.