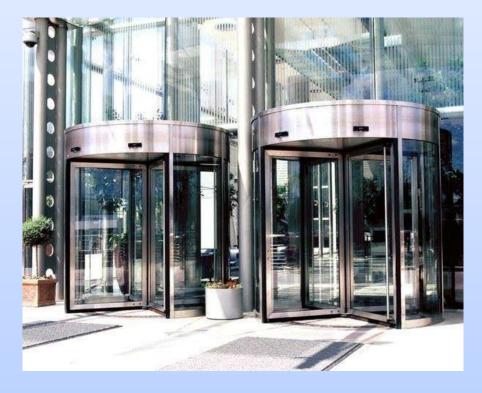

#### **Rotating Doors**

- Revolving door systems may be preferred where interior control is desired to meet elegant aesthetics.
- It shows excellent suitability for installation. In addition, the desired security, heat permeability and dust pollution permeability can be minimized.