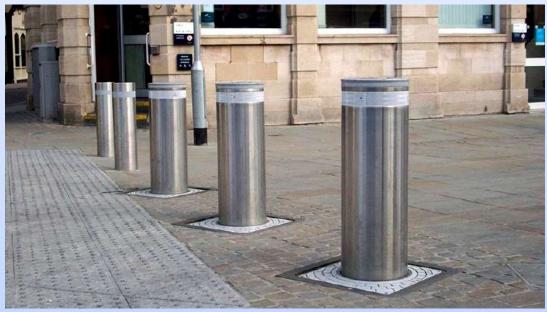

#### Mushroom Barriers

- Shock and weather resistant Hydraulic Mushroom Barriers are manufactured from stainless pipes with advanced technology.
- The diameter and height of the barriers vary depending on the requirements of the area or the desired level of security.
- Thanks to its electronic feature, the upgrade / lowering process can be controlled by any type of card reader, remote control, biometric readers recognizing fingerprints, automatic plate recognition system or any access control system, even with a simple control button. In addition, the system; safety accessories such as magnetic loop detectors, photocells, flashing lights or red / green traffic lights can be easily integrated.