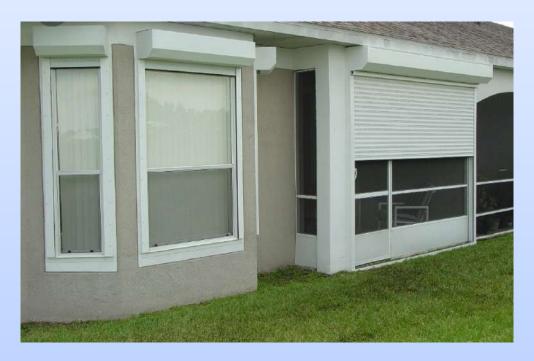

#### **Roller Shutter Systems**

- They are mono-block shutter systems that do not overflow on the exterior of the building and are applied on windows.
- Lamination options, aesthetic appearance and functionality offers solutions to meet your architectural and decorative expectations.
- In addition, it is a system that provides necessary sound and heat insulation and keeps out unnecessary dust and dirt out.