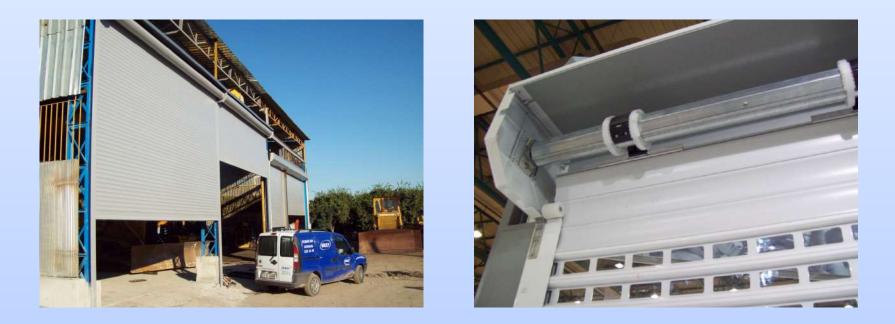

### Shutter Systems

- Automatic roller shutter systems are produced as galvanized steel, aluminum pull, aluminum polyurethane and steel polyurethane.
- The profiles are completely closed, with windows and micro-holes. Shutters are produced in desired dimensions in accordance with the door and window opening of the building.
- It is very useful for workplace safety and has good aesthetics. Optional button, remote control, card access and password access options are available.

### Features of Aluminum Shutters

- Aluminum shutters are manufactured from extruded profiles as double-skinned.
- Each of the profiles that make up the shutter is drop-shaped and operates in special plastic coverslip adapters which are fixed with hair screws.
- Plastic coverslip adapters are made of frictionless and resistant to all kinds of natural factors.
- $\bullet$  With special adapter accessories, roller shutters are able to move in both directions at a total angle of 180  $^\circ.$
- Fully rotatable lamellae are bonded to each other with plastic seals in both directions, making the light impermeable and the lam dark.
- Aluminum shutters are easily controlled by hand with special plastic accessories designed for opening and closing and turning the lamella angle. They are long lasting and maintenance free.
- It can be produced in any size, can be painted in desired RAL color or wood pattern.

- Automatic roller shutter systems are used in business centers, store entrances, factories and building entrances.
- Automatic shutter systems are the most important security measures.
- Aluminum shutters are manufactured from polyurethane filled and extruded (hollow double walled) pallets.
- In the rolling shutter systems, movement is given to the system with remote controlled motors.
- If required, UPS (power supply) systems can be installed in rolling shutters.
- It is not possible to open the shutter systems by lifting from the bottom thanks to the hanger locks.