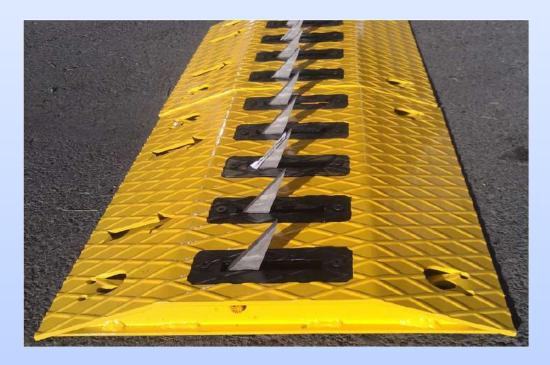

#### Trap and Bump

- It is among the security systems used to eliminate unwanted situations that may occur.
- Above Ground Trap System is made of 7mm steel material and is suitable for passage of 180 tons of vehicles.
- 50 cm modules can be arranged side by side and the desired length can be closed.