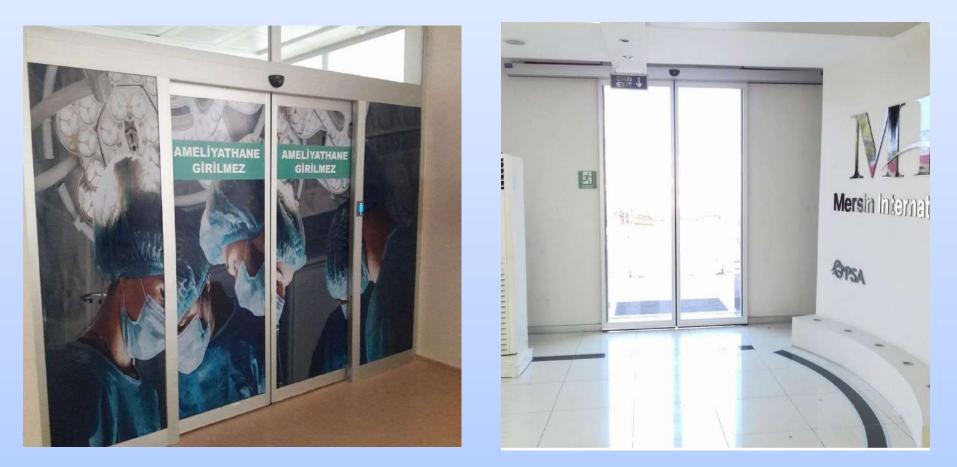

#### Hermetic Doors

• Hermetic doors, which are used in specific application areas such as operating theaters, laboratories and even recording studios that require sealing, close with full contact on the wall and floor and meet the air tightness requirement at the desired level.