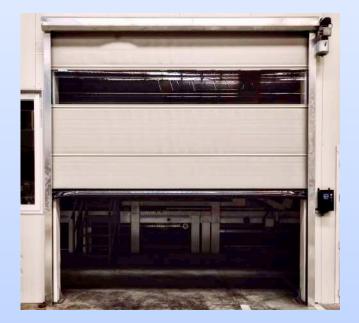

# Fast Rolling PVC Doors

- Fast PVC Doors that allow personnel to work quickly, safely and comfortably; It protects the indoor environment from unwanted materials such as dust, dirt and moisture that may come from outside.
- Another advantage of rolling shutters is that it saves energy by keeping heat loss to a minimum. It is especially in demand by cold storage.
- The tarpaulins used in these doors stretch against impacts and increase the durability of the door.
- Canvas tears can be repaired in a short time and at reasonable prices, so they do not adversely affect businesses.