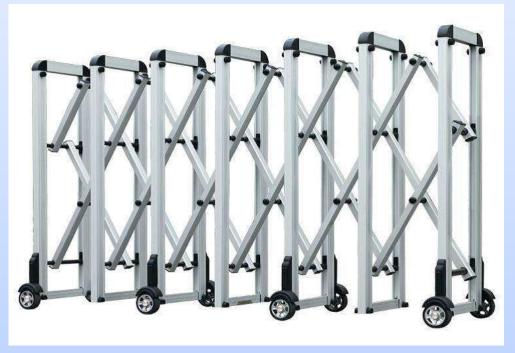

#### Accordion Barrier

- The frequently preferred accordion barriers are very easy to carry with its aesthetic appearance and easy usage.
- It has modules that can be added to each other and provides the opportunity to obtain the desired length.
- Accordion barriers that provide fixed or mobile usage are resistant to overturning.
- Can be used indoors and outdoors in all weather conditions.