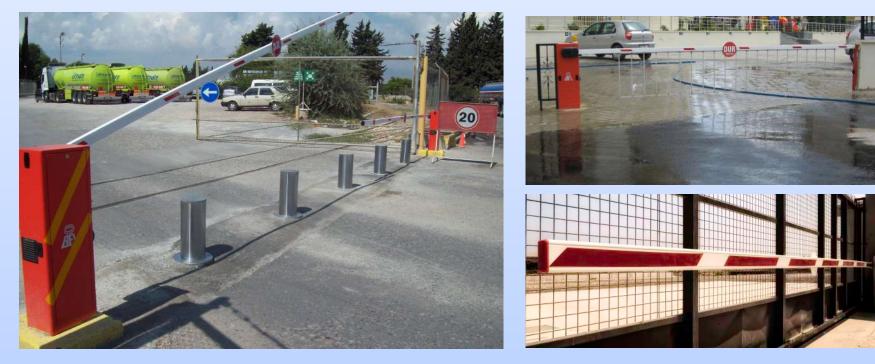

### **Barrier Systems**

- It provides ease of use in highway entrances, industrial facility entrances, car park entrances, site and apartment entrances.
- With the safety photocell during the closing movement of the door, the handle automatically stops and opens when any object enters the protection area.
- With the remote control system, users can open and close the door easily and safely without leaving the vehicle.

- - Works at 10 C + 55 C.
- BFT brand motor are used. Two-year parts and technical service are guaranteed.