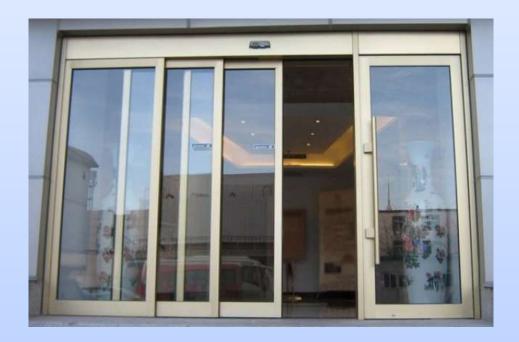

#### **Telescopic Doors**

- Telescopic doors take their names from the telescopic movement of the wings, which are the working mechanisms, sliding over each other.
- Areas that need photocell automatic sliding doors standard practice but some places do not provide a convenient opening form, so the method of increasing the number of movable wings.