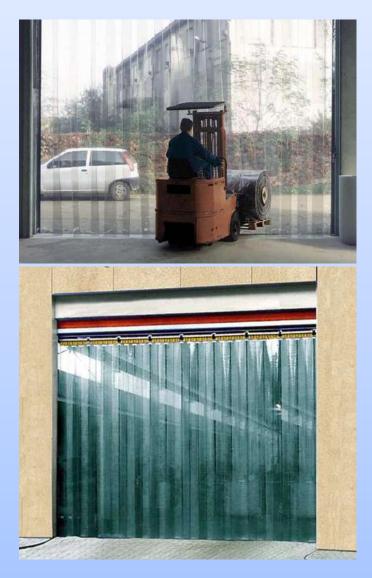

# Strip Curtain Systems

Thanks to the flame retardants in their composition, fire-resistant PVC strip doors can be used in booths, cabin or welding rooms. In case of a need to keep them open long, the door can be manually raised to one side.

#### Applications and advantages:

- Protect the environment from external influences
- Moisture isolation
- Sound insulation
- Thermal insulation
- Bird, insect
- Powder
- Noise
- Solar Lights
- Easy to apply
- It is modular
- transparent
- Easy to refresh
- Easy to clean
- Late flammable
- Does not spread flame
- Saves energy
- Switch at any point