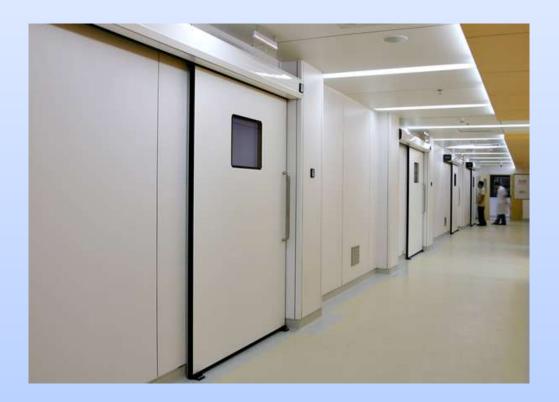

#### Hermetic Doors

• Hermetic doors, which are used in specific application areas such as operating theaters, laboratories and even recording studios that require sealing, close with full contact on the wall and floor and meet the air tightness requirement at the desired level.