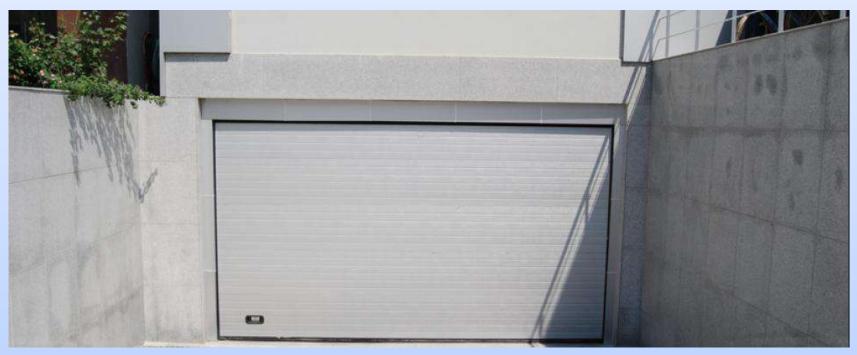

#### Garage Doors

- In the event of a sudden rain or storm, you can quickly and safely place your car in your garage.
- In addition, the light unit in our systems will illuminate the garage and make the entrances and exits more comfortable and safe.
- These systems can operate at voltages such as 220 V AC and 24 V DC, which makes the operation of the system even safer.